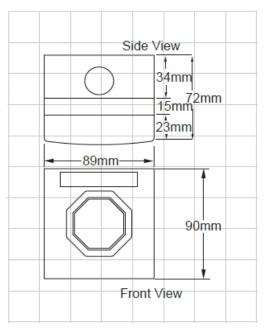

## Technical Speciation

Model no: 355-IPC

Typical battery life: 3-5 years

Battery type (BAT604): Panasonic

CR123A or equivalent

Operating environment: 0 to 60°C, up to 90% relative humidity non-

condensing

Dimensions: 89 x 90 x 72mm