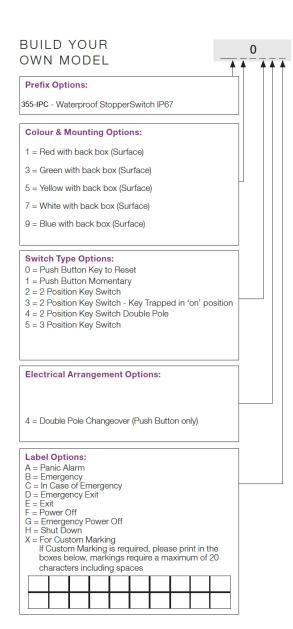

## Technical Speciation

Model no: 355-IPC

Typical battery life: 3-5 years

Battery type (BAT604): Panasonic

CR123A or equivalent

Operating environment: 0 to 60°C, up to 90% relative humidity non-

condensing

Dimensions: 89 x 90 x 72mm