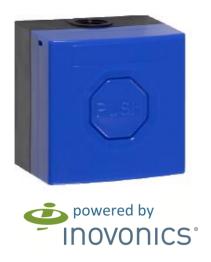

#### PRODUCT OVERVIEW

The 355-IPC is specially designed for use within harsh environment; the push buttons are ideal for outdoor applications such as oil rigs, ships, factories, pools and wash-down areas.

These aesthetically appealing wireless switches are quick and easy to install.

- Stopper Push (355-IPC) Models are for applications where momentary pushand release activation is desired.
- Stopper Latch (355-IPCL) Models are for applications where repeat activation must be controlled. Once the switch has been manually activated, it can only be reset by inserting a special key.